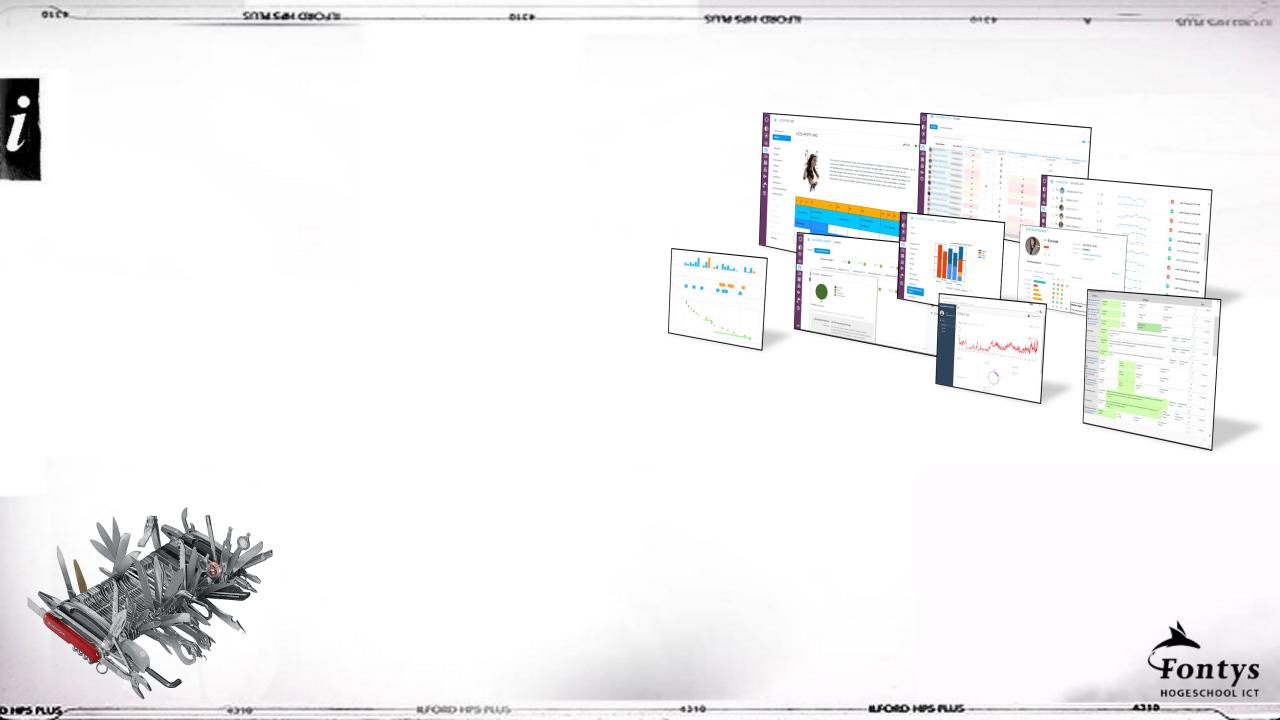

## Competence profiling

SUM 241 CHOULE

.....

**Full audit trail** of all interventions, feedback and grading for every student

STM Set 080-IT

4310

**BFORD HPS PLUS** 

90-f11