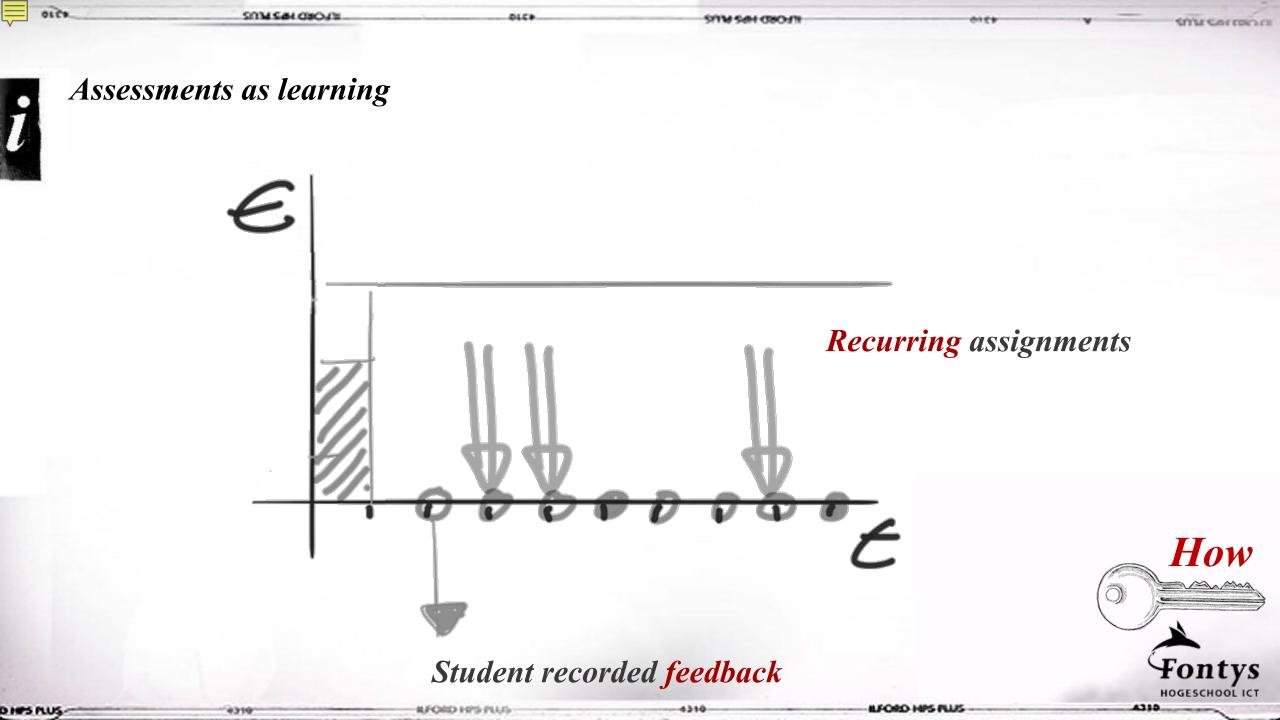

# Assessment as learning

4319

- Meaningful
- Part of the experience
- Precise

| 0104    | SUM 244 CHORD          | 010+          | STM Self (BOJI)   | 0109           | V Shu Corroina                                                                                                                                                      |
|---------|------------------------|---------------|-------------------|----------------|---------------------------------------------------------------------------------------------------------------------------------------------------------------------|
| i       |                        |               | Guiding<br>course |                | Personal<br>course                                                                                                                                                  |
| Persona | al validated portfolio | FORD HPS PLUS | 4310              | FORD HIPS PLUS | STUBENT<br>DWNERSHIP<br>DWNERSHIP<br>DWNERSHIP<br>DWNERSHIP<br>DWNERSHIP<br>DWNERSHIP<br>DWNERSHIP<br>DWNERSHIP<br>DWNERSHIP<br>DWNERSHIP<br>DWNERSHIP<br>DWNERSHIP |

Fontys HOGESCHOOL ICT

4310.

AFORD HIPS PLUS

STA CALIBRA

Personal assignments, rubrics and incremental feedback

AFORD HPS PLUS

4319

DHIS PLUS