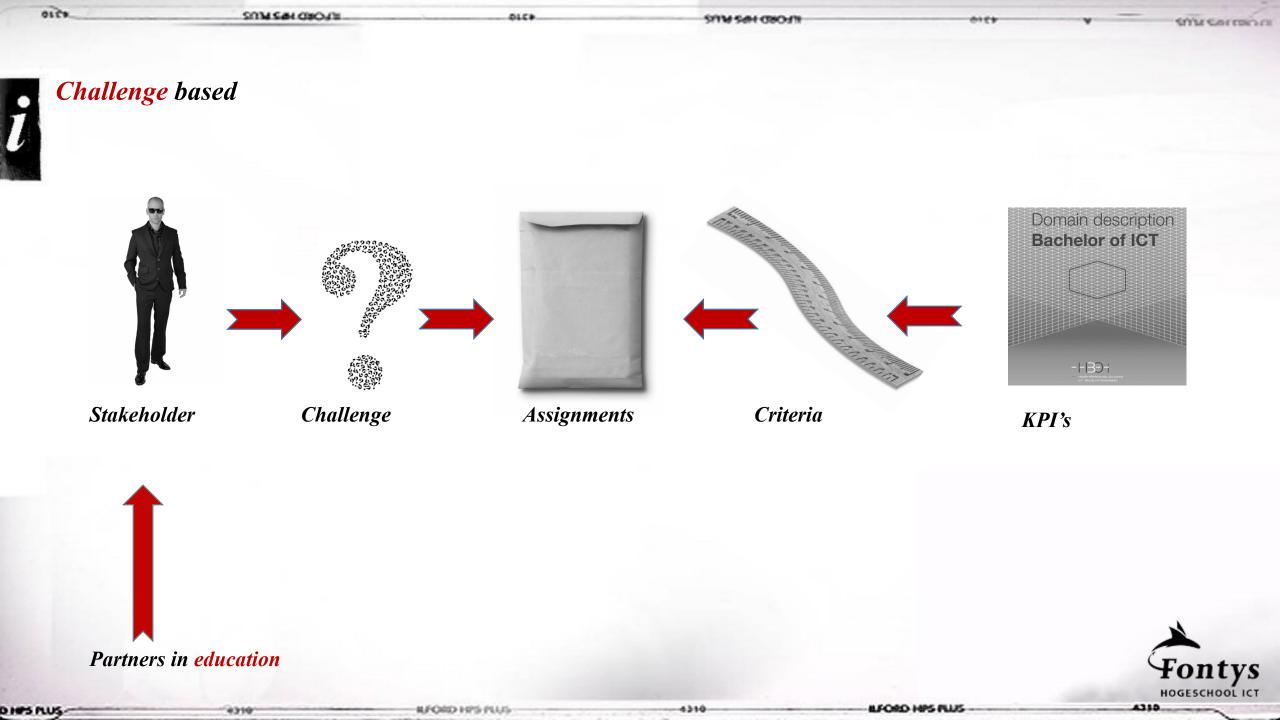

## **Exploring the how?**

DHANNING

DHIPS PLUS

REORD HPS PLUS

STM Set (080-J1

4310

REFORD HIPS FULL

control how and what students learn (and plan)