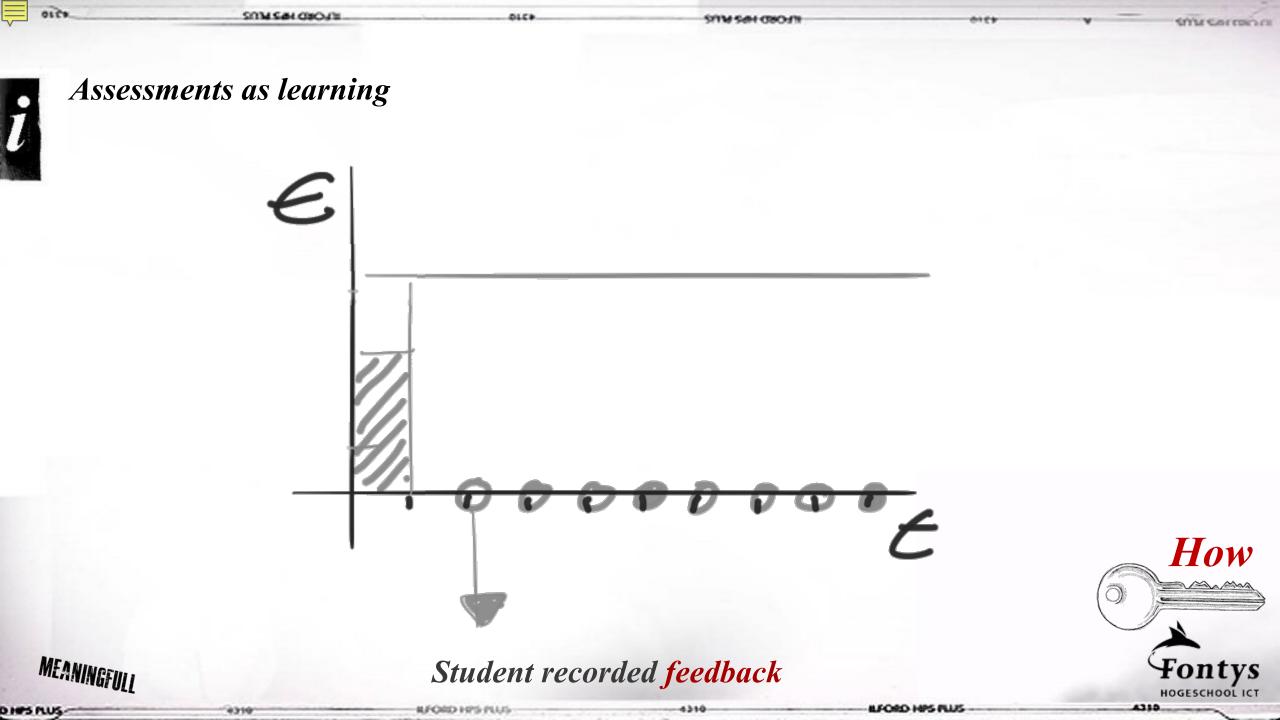

# Assessment as learning

4319

- Meaningful
- Part of the experience
- Precise

| 0104    | SUM 244 CHORD          | 010+          | STM Self (BOJI)   | 0109           | V Shu Corroina                                                                                                                                                      |
|---------|------------------------|---------------|-------------------|----------------|---------------------------------------------------------------------------------------------------------------------------------------------------------------------|
| i       |                        |               | Guiding<br>course |                | Personal<br>course                                                                                                                                                  |
| Persona | al validated portfolio | FORD HPS PLUS | 4310              | FORD HIPS PLUS | STUBENT<br>DWNERSHIP<br>DWNERSHIP<br>DWNERSHIP<br>DWNERSHIP<br>DWNERSHIP<br>DWNERSHIP<br>DWNERSHIP<br>DWNERSHIP<br>DWNERSHIP<br>DWNERSHIP<br>DWNERSHIP<br>DWNERSHIP |