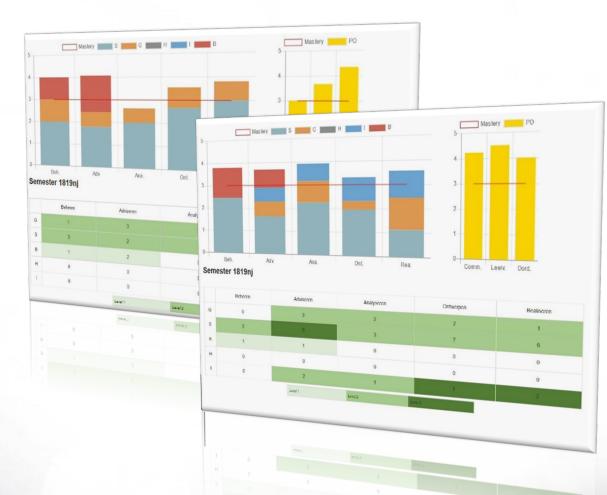

# Assessment as learning

4319

- Meaningful
- Part of the experience
- Precise

| 0104    | SUM 244 CHORD          | 010+          | STM Self (BOJI)   | 0109           | V Shu Corroina                                                                                                                                                      |
|---------|------------------------|---------------|-------------------|----------------|---------------------------------------------------------------------------------------------------------------------------------------------------------------------|
| i       |                        |               | Guiding<br>course |                | Personal<br>course                                                                                                                                                  |
| Persona | al validated portfolio | FORD HPS PLUS | 4310              | FORD HIPS PLUS | STUBENT<br>DWNERSHIP<br>DWNERSHIP<br>DWNERSHIP<br>DWNERSHIP<br>DWNERSHIP<br>DWNERSHIP<br>DWNERSHIP<br>DWNERSHIP<br>DWNERSHIP<br>DWNERSHIP<br>DWNERSHIP<br>DWNERSHIP |